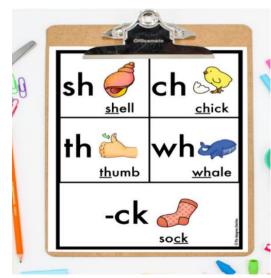

## Summer Phonics (Level 3) Intensive Workshop

The Phonics (Level 3) Intensive workshop designed to enhance K3/P1 students in September to sound the digraphs. The course aim to:

- teach the sounds of digraphs;
- enhance blending and segmenting skills for words with digraphs;
- develop letter-formation skills with digraphs