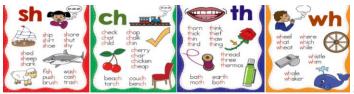

## Summer Phonics (Level 3) Intensive Workshop

The Phonics (Level 3) Intensive workshop designed to enhance K3/P1 students in September to sound the digraphs. The course aim to:

- teach the sounds of digraphs;
- enhance blending and segmenting skills for words with digraphs;
- develop letter-formation skills with digraphs